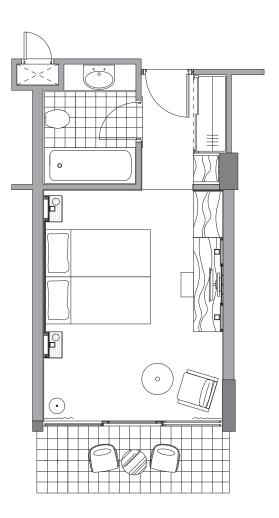

## Deluxe Room

Area: 25 sq m overall area (excluding balcony) Accommodates: up to 3 persons

These comfortable and pleasantly decorated rooms consist of twin or double beds and reflect the Mediterranean's ambience.

Deluxe Rooms have en-suite bathrooms with bathtub and hand shower, WC, mini bar, safe deposit box, LCD-TV, a balcony and offer inland or pool and sea views.

They can accommodate up to three persons. A child's bed, or cot, can also be supplied on request, but would replace an extra bed.

## **Standard Facilities and Amenities**

- Twin or double bed
- Balcony
- Bathroom with bathtub, hand shower and WC
- Dressing table
- Parquet and carpet flooring
- Mini bar
- Direct dial telephone with voicemail
- LCD-TV
- Safe deposit box (with hotel's compliments)
- Hairdryer
- Luxurious toiletries
- Free Wi-Fi
- Tea and coffee making facilities