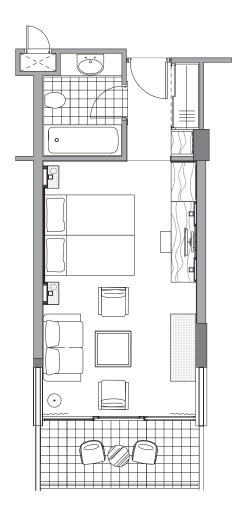

## Family Room

**Area:** 30.5 sq m overall area (excluding terrace/balcony) **Accommodates:** up to 4 persons (2 adults + 2 children)

Family Rooms have en-suite bathrooms with bathtub and hand shower, WC, mini bar, safe deposit box, LCD-TV, a separate parlour with a comfortable sitting arrangement including a pull-out bed, and a terrace or balcony. They offer views of the inland, pool, or sea and are available with parquet flooring. They are furnished with one double, or 2 twin beds, and the Family Rooms with Sea View have an in-room tea and coffee making facility.

## **Standard Facilities and Amenities**

- Twin or double bed
- Terrace/balcony
- Bathroom with bathtub, hand shower and WC
- Dressing table
- Parquet flooring
- Mini bar
- Direct dial telephone with voicemail
- LCD-TV
- Safe deposit box (with hotel's compliments)
- Hairdryer
- Luxurious toiletries
- Free Wi-Fi
- Tea and coffee making facilities